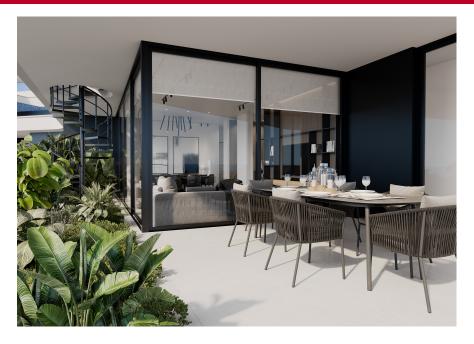

## **ADDITIONALLY**

Conditioner Garden(Roof garden 17 m2) Parking: covered Distance to supermarket: 5 min To sea: 950 m Area: 55 m<sup>2</sup> Bathrooms: 1

Solar panels Storeroom(23 m2) Parking place: 1 Distance to bars/restaurants: 5 min OUR ADDRESS Athena Court B, 124 Amathountas Avenue, 4532, Limassol, Cyprus. mail@reluxestates.com http://cyprusproperty.info ICQ: 646-307-662 Skype: Relux\_Estates

## Price for sale: € 356 800

A new mix-use luxury residential project is delivered to Potamos Germasogeia through the project, which is intended to be the grandest addition to one of Limassol's most prestigious areas. A high-tech office building, four graceful apartment blocks, and a variety of surface amenities are all included in the development. Find outstanding facilities at the access. Enjoy pools, a spa, a fitness center, and a destination restaurant only for residents. A children's...