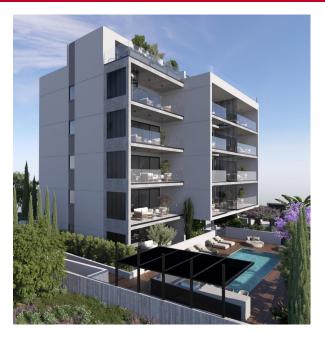

ID 1006876 Limassol, Germasogeia Built: 2025, Apartment

## Price for sale: € 365 000

Modern building in Germasogeia village. Close to all amentities.