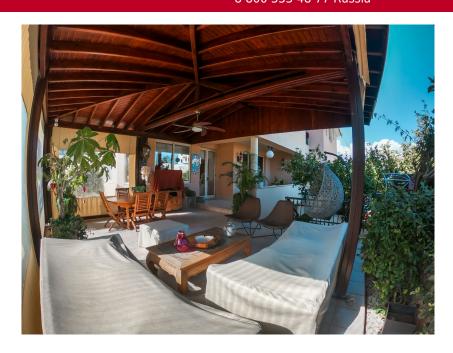

# Price for sale: € 2 450 000

The Luxury Villa is located in one of Limassol's most exclusive and costly neighborhoods. It is the perfect location for someone looking to live in a quiet neighborhood, on the east side of the city on the Germasogeia riverbed, surrounded by breathtaking landscapes as well as a lot of basic amenities (supermarkets, cafes, buses, shops, banks, etc.). It is also very close to major tourist attractions and has easy access to the highway. Covered area: 550 sq. m Plot size:...

## **ADDITIONALLY**

See View Central heating Garden

Parking: covered

Distance to supermarket: 5 min

Veranda(50m²) Solar panels Storeroom Parking place: 2

Distance to bars/restaurants: 5 min