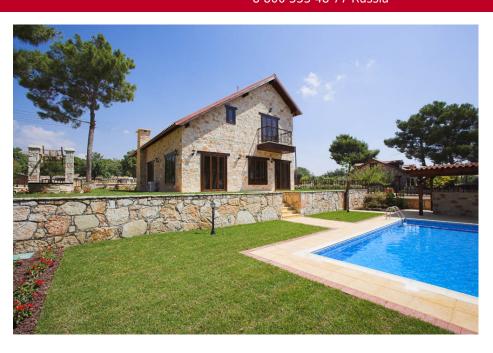

Solar and electric water heating system housed in an external shed. 1m paving around the house. Topsoil garden preparation. Air conditioning in all rooms. (split units). Preparation for a heating system with radiators (electrical). Provision for installation of photovoltaic panels. Metal railings around the plot Pergola 3m x 6m The houses will be entirely stone built and will use red tiles on the roof. I attach photos of similar (not exactly the same) homes built...