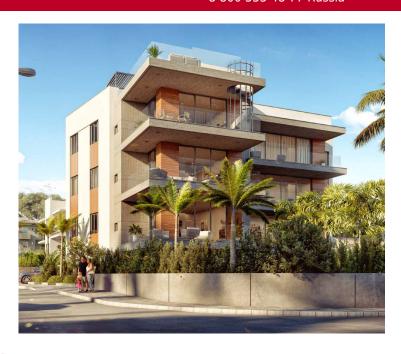

# Price for sale: € 713 000

The luxury gated residential complex is located at the heart of Limassol's tourist area Germasogeia, with 700 meters proximity to the sea and the famous eucalyptus park Dassoudi. The complex consists of only five luxury 2- and 3-bedroom apartments and one 3-bedroom luxury penthouse, delivered with high end taste. Residents will enjoy in-door amenities, such as common swimming pool and spacious parking. Parquet floors, marble floors and walls in bathrooms,...