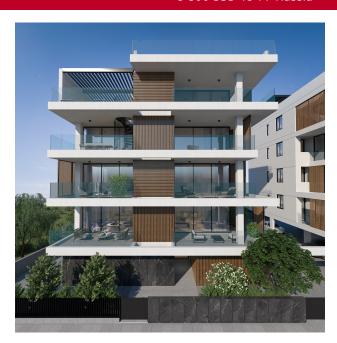

# Price for sale: € 980 000

Architectural innovation, contemporary design, and minimalist beauty combine to symbolize modern luxury living. The project is located in the Limassol Mesa Geitonia neighborhood. The development has seven residences: six flats and one penthouse with a roof garden. The project was developed by a team of well-known Cypriot architects, builders, and designers, who embodied not only a fascinating style distinct from other comparable buildings. However, they also used special...