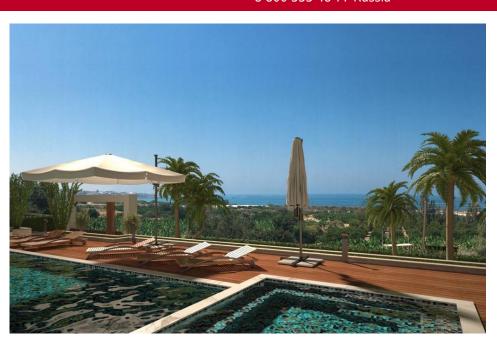

# Price for sale: € 4 500 000

• Plot size 4320sqm , Total Covered Area 852m (680m Internal , 172m covered verandas) • The residence is located 100 meters from one of the largest and most ambitious construction projects in Cyprus - Coral Bay Marina, a resort and entertainment residential complex, estimated at around 600 million euros. It has the largest footprint of any private residence within walking distance from the future Marine and is a unique project in this district. • Coral Bay is the...

### **GENERAL**

Status: resale Pool: private Bedrooms: 5 Furniture: full To sea: 200 m Area: 852 m<sup>2</sup> Bathrooms: 5

## **ADDITIONALLY**

See View Conditioner Equipped kitchen Washing machine

BBQ Pergola

Parking place: 3

Veranda(covered veranda 172 sq.m)

Solar panels Dishwasher Refrigerator Garden

Parking: covered