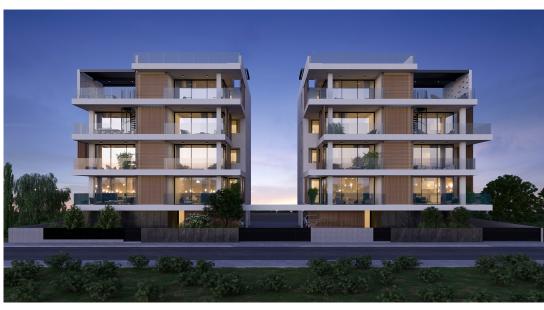

# Price for sale: € 650 000

Architectural innovation, contemporary design, and minimalist beauty combine to symbolize modern luxury living. The project is located in the Limassol Mesa Geitonia neighborhood. The development has seven residences: six flats and one penthouse with a roof garden. The project was developed by a team of well-known Cypriot architects, builders, and designers, who embodied not only a fascinating style distinct from other comparable buildings. However, they also used special...