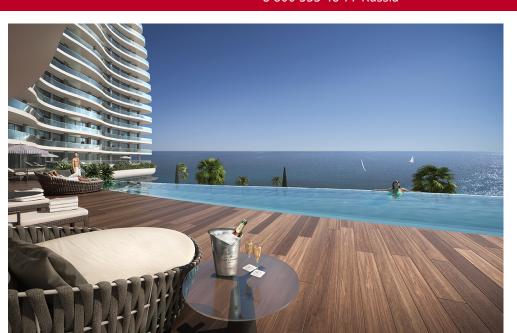

# Price for sale: € 3 200 000

Limassol Del Mar is a world-class seafront development, in ultra-desirable coastal Limassol in Cyprus, with breathtaking sea views from all apartments. This landmark development consists of luxury residences that will enjoy in-house services, concierge, exceptional facilities and a unique high-end shopping and dining plaza. • Del Mar is an ultra high-end residential and commercial development on the coast line of Limassol, the most cosmopolitan city of Cyprus. • Del Mar's...

### **GENERAL**

Status: under construction

Pool: common Bedrooms: 4 Furniture: full

Playground

To sea: 50 m Area: 175 m<sup>2</sup> Bathrooms: 4

## **ADDITIONALLY**

See View Veranda (covered veranda 63.10 sq.m.)

Balcony Conditioner
Central heating Solar panels
Equipped kitchen Internet
Garden Sauna
Storeroom(8.28 sq.m.) Security

Parking: covered