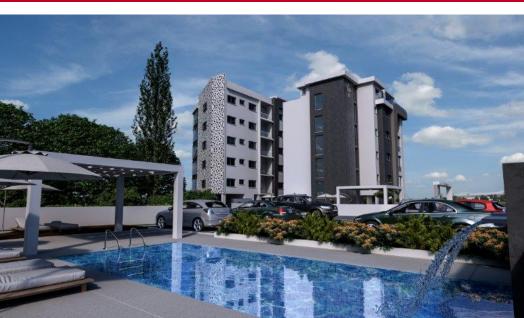

# Price for sale: € 670 000

The CYPRESS RESIDENCE situated in the great area of Potamos Germasogeias on the hill with sea and Limassol view ,9 minutes maximum walking distance to the sea , 10 minutes' drive east of the town Center and the same time being within easy access of the highway linking all major towns on the island. Will Constructed in 3279m2 land consist of 2 blocks with communal swimming pool each block. The building will constructed with high quality materials. Energy...

## **GENERAL**

Status: ready to move

Pool: common Bedrooms: 2 Furniture: full To sea: 750 m Area: 102 m<sup>2</sup> Bathrooms: 2