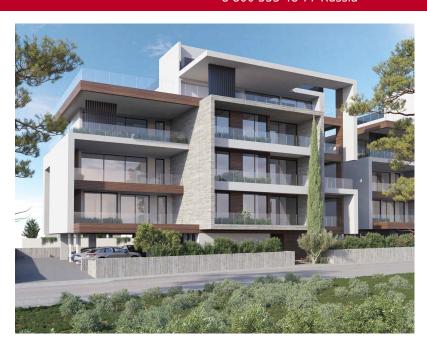

### **OUR ADDRESS**

Athena Court B, 124 Amathountas Avenue, 4532, Limassol, Cyprus. mail@reluxestates.com http://cyprusproperty.info ICQ: 646-307-662 Skype: Relux Estates

ID 1006840 Limassol, Mesa Geitonia Built: 2024, Penthouse

# Price for sale: € 1 300 000

3 modern blocks of 11 apartments each. Columbia/ Agios athanasios area of Limassol. close to all amentities and walking distance to the sea. Penthouse with private swimming pool.

### **GENERAL**

Status: under construction

Pool: private Bedrooms: 3 Furniture: full To sea: 1500 m Area: 116 m<sup>2</sup> Bathrooms: 3