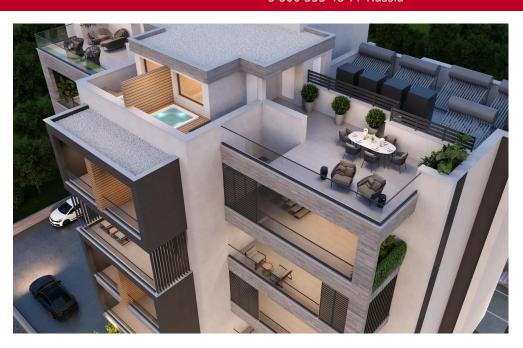

# Price for sale: € 861 030

Premium flats with limited numbers and distinctive finishes. These are one, two, and three-bedroom apartments. Personal spa in the penthouses and private space. Germasogeia is the most developed region, with distinctive infrastructure and close proximity to the sea and the city's lively economic district. Every element is unique and everything underlines the residents' individuality.

## **ADDITIONALLY**

Veranda(covered veranda 35 sq.m)

Solar panels

Storeroom

Playground

Parking place: 1

Distance to bars/restaurants: 1 min

Conditioner