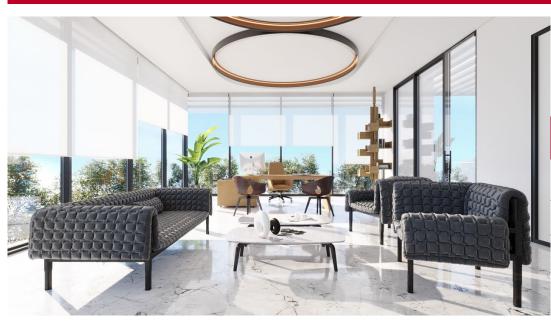

## Price for sale: € 610 000

EVERY SHOP SPACE INCLUDES THE SIGNATURE TOP STANDARD FINISHES: - High finishing standards - Raised floor with carpet finishes in offices - Ceramic tiles for bathrooms floors and walls - Non-slip ceramic floor tiles on verandas - Natural marble floor in common areas - Soaring ceilings (2.90 m) - Security and fireproof entry door with intercom system - Central VRV cooling - European brands of high-quality sanitary goods - Thermal aluminum window...