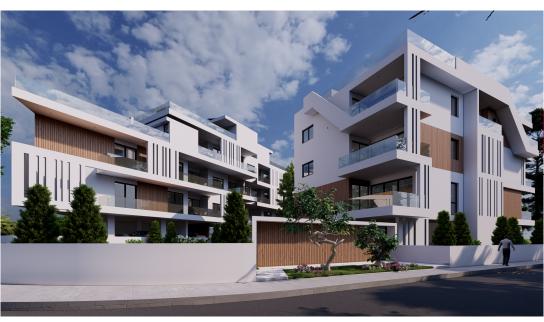

# Price for sale: € 710 000

The new premium gated residential 17 units have 11 apartments and 6 penthouses in a 10-minute walk to the sea and 5 minutes from Supermarkets, restaurants, and many other infrastructure benefits. Apartments include a common pool, luxurious European brands tiles, sanitary ware, furniture and windows; underfloor heating, VRV conditioning, and high ceilings - 3,15 m.

### **GENERAL**

Status: under construction

Pool: common Bedrooms: 3 Furniture: full To sea: 1300 m Area: 118 m<sup>2</sup> Bathrooms: 3

## **ADDITIONALLY**

Veranda(Covered veranda 24.4 m2)

Solar panels

Parking: cover

Parking: covered

Distance to supermarket: 5 min

Conditioner(VRV conditioning)

Security