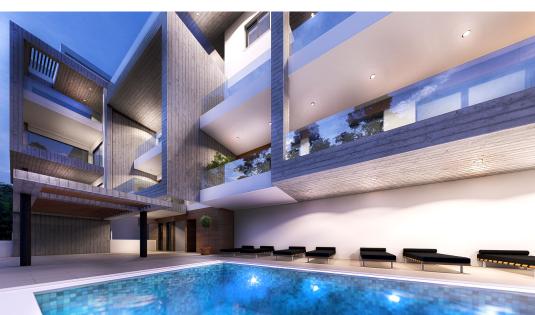

# Price for sale: € 620 000

The new premium gated residential complex has 5 apartments and 3 penthouses in a 2-minute walk to the sea and 1 minute from Supermarkets, restaurants, and many other infrastructure benefits. Apartments include luxurious European brands tiles, sanitary ware, furniture and windows; underfloor heating, VRV conditioning, and high ceilings - 3,15 m.

### **GENERAL**

Status: under construction

Pool: common Bedrooms: 2 Furniture: full To sea: 600 m Area: 84 m<sup>2</sup> Bathrooms: 1