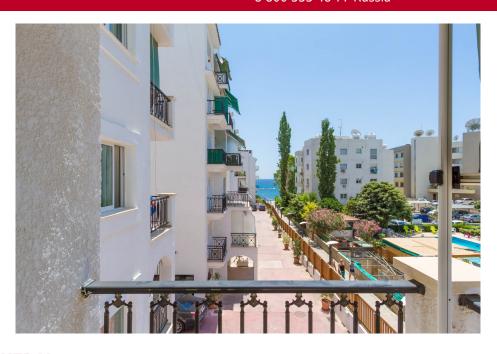

# Price per month: € 1 500

RENT FROM A YEAR, Potamos Germasoyia 2-bedroom apartment in a complex by the sea. Near all amenities: shops, banks, cafes, restaurants, Parking The apartment is fully furnished and equipped with all appliances 1500 euro/month, 1 deposit

## **GENERAL**

To sea: 100 m Status: ready to move

Pool: common Bedrooms: 2 Bathrooms: 1

Furniture: full

## **ADDITIONALLY**

Balcony See View Conditioner Solar panels Dishwasher Refrigerator

Distance to bars/restaurants: 2 min

Washing machine

Distance to supermarket: 2 min