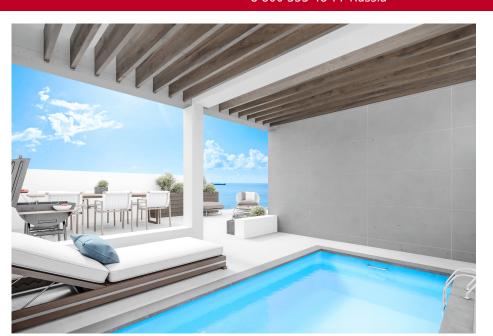

# Price for sale: € 585 000

A stunning piece of architecture located in Limassol's exclusive Columbia Area. This luxurious building has a spectacular penthouse on the fourth floor in addition to four floors of well-planned 1 and 2-bedroom flats. Experience unmatched luxury living in the bustling city center. Starting from the second level, each property offers expansive views of the sea and mountains. Your house is transformed into a haven of peace and luxury by these breathtaking panoramas, which...

## **GENERAL**

Status: under construction

Pool: private Bedrooms: 3 Furniture: full To sea: 1600 m Area: 98 m<sup>2</sup> Bathrooms: 1

## **ADDITIONALLY**

See View Conditioner Garden(Roof garden 44 m2) Distance to supermarket: 5 min Veranda(17)
Solar panels
Parking: covered

Distance to bars/restaurants: 5 min