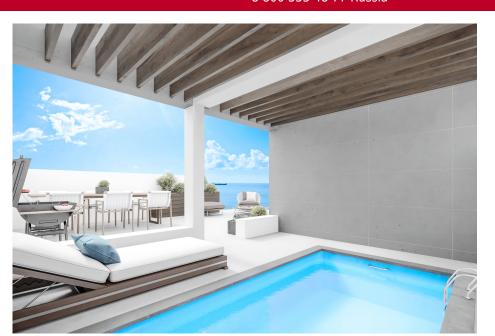

# Price for sale: € 375 000

A stunning piece of architecture located in Limassol's exclusive Columbia Area. This luxurious building has a spectacular penthouse on the fourth floor in addition to four floors of well-planned 1 and 2-bedroom flats. Experience unmatched luxury living in the bustling city center. Starting from the second level, each property offers expansive views of the sea and mountains. Your house is transformed into a haven of peace and luxury by these breathtaking panoramas, which...

## **GENERAL**

Status: under construction

Pool: common Bedrooms: 2 Furniture: full To sea: 1600 m Area: 70 m<sup>2</sup> Bathrooms: 1

## **ADDITIONALLY**

See View
Conditioner
Parking: covered

raiking. Covered

Distance to bars/restaurants: 5 min

Veranda(21) Solar panels

Distance to supermarket: 5 min