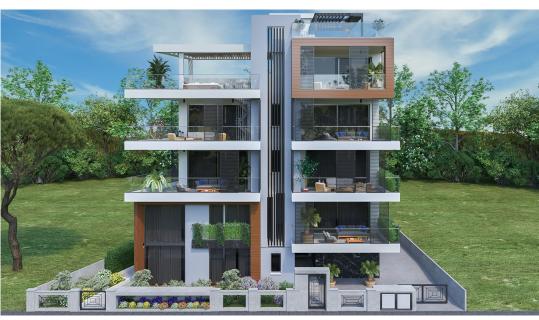

# Price for sale: € 285 000

A stunning piece of architecture located in Limassol's exclusive Columbia Area. This luxurious building has a spectacular penthouse on the fourth floor in addition to four floors of well-planned 1 and 2-bedroom flats. Experience unmatched luxury living in the bustling city center. Starting from the second level, each property offers expansive views of the sea and mountains. Your house is transformed into a haven of peace and luxury by these breathtaking panoramas, which...