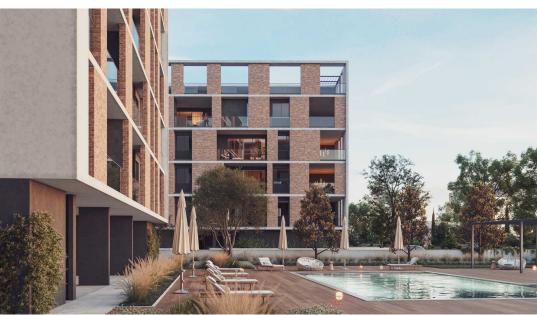

# Price for sale: € 1 250 000

Project is located in a thriving location, a central spot in the heart of Limassol's tourist area, bustling with vibrancy, incredible shopping and an endless array of upscale restaurants. The Mediterranean lifestyle comes easy in this city. Project consists of 3 blocks; each block boasts 14 luxurious spacious apartments and 2 penthouses with private swimming pools. Project's amenities are not just added accessories but are well thought out spaces, essential to a unique...

## **GENERAL**

Status: under construction

Pool: common Bedrooms: 3 Furniture: full To sea: 500 m Area: 111 m<sup>2</sup> Bathrooms: 2