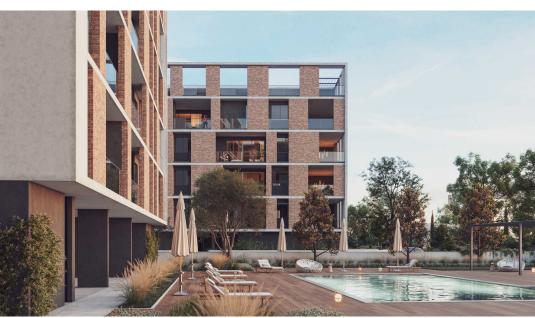

Price for sale: € 880 000

Project is located in a thriving location, a central spot in the heart of Limassol's tourist area, bustling with vibrancy, incredible shopping and an endless array of upscale restaurants. The Mediterranean lifestyle comes easy in this city. Project consists of 3 blocks; each block boasts 14 luxurious spacious apartments and 2 penthouses with private swimming pools. Project's amenities are not just added accessories but are well thought out spaces, essential to a unique...

## **GENERAL**

Status: under construction

Pool: common Bedrooms: 2 Furniture: full To sea: 500 m Area: 88 m<sup>2</sup> Bathrooms: 2