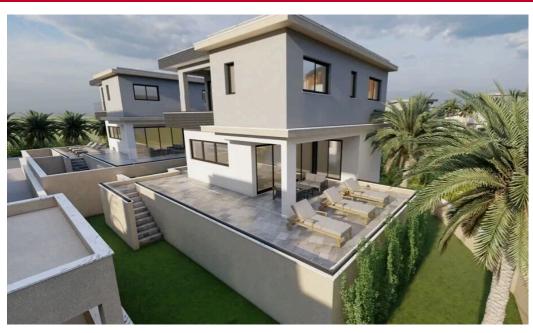

# Price for sale: € 425 000

A modern residential development of 12 houses, that combine high quality materials and modern architecture in a unique location.

### **GENERAL**

Status: under projects

Pool: common Bedrooms: 3 Furniture: full To sea: 4000 m Area: 140 m<sup>2</sup> Bathrooms: 0

## **ADDITIONALLY**

Veranda(covered 30 sq.m)

Solar panels
Parking place: 1

Distance to bars/restaurants: 2 min

Conditioner Equipped kitchen

Distance to supermarket: 2 min