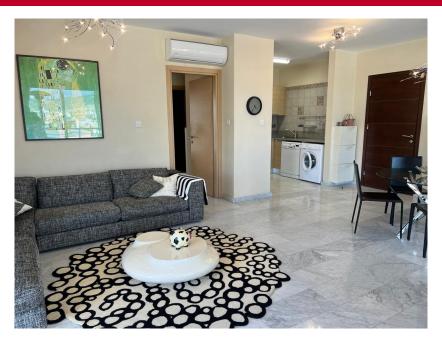

## GENERAL

| Status: resale  |  |
|-----------------|--|
| Pool: common    |  |
| Bedrooms: 2     |  |
| Furniture: full |  |

## **ADDITIONALLY**

Veranda Internet Playground Parking place: 1 To sea: 50 m Area: 138 m<sup>2</sup> Bathrooms: 1 **OUR ADDRESS** Athena Court B, 124 Amathountas Avenue, 4532, Limassol, Cyprus. mail@reluxestates.com http://cyprusproperty.info ICQ: 646-307-662 Skype: Relux\_Estates

## Price for sale: € 720 000 Price per month: € 2 300

2 bedroom penthouse with sea and mountains view. Just 50 meters from the beach, located in gated complex close to Amara hotel. 138 m2 covered area, 60 m2 veranda 1 bathroom. 60 m2 veranda 1 bathroom.