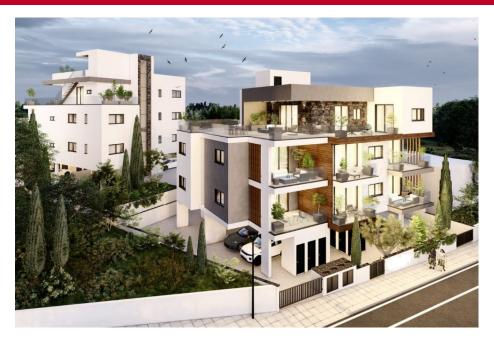

ID 1006648 Limassol, Parekklisia Built: 2024, Penthouse

## Price for sale: € 500 000 475 000

It is a beautifully designed project located in the calm and convenient area of Parekklisia in Limassol.This high-end project of 2 blocks, offers a variety of luxurious and spacious 1 & 2 bedroom apartments along with 3-bedroom penthouses with large terraces.The outstanding design & finishing of the project and its strategical location, make this project a unique choice for a living. Project Details: High-end Residential Project 2 Blocks of...