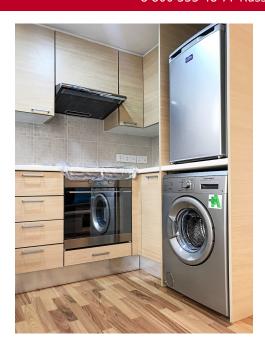

# Price per month: € 795

Exceptional seafront living with this 1 bedroom side seaview apartment that offers its residents moments of relaxation, activity and wellness. Situated on Limassol's beachfront, in a portered building, just a few steps away from the sandy beach and glistening waters.  $\cdot$  1-bedroom side seaview apartment (Second Floor)  $\cdot$  New furniture, TV & stainless-steel electrical appliances  $\cdot$  Concierge/reception  $\cdot$  Fitness centre (state-of-the-art qym)  $\cdot$  Complimentary wi-fi...

### **ADDITIONALLY**

See View Balcony

Equipped kitchen Washing machine

Refrigerator Satellite
Internet(free of charge 1Gb) Security