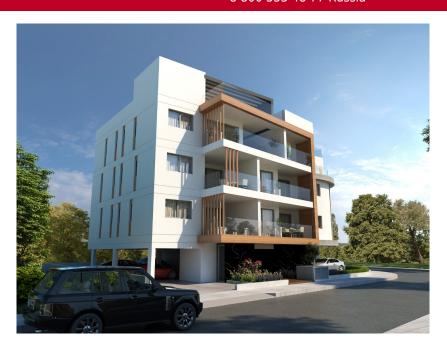

# Price for sale: € 280 000

iDeal Residence is a luxury, modern design building comprises of 8 spacious 1-, 2- & 3-bedroom apartments. The construction of the building is energy efficient category A thus cooler in the summer and warm in the winter months. Complete with en-suite shower rooms, granite worktops, large verandas, covered parking and private storage rooms. The external decoration of the building also includes the use of extensive marble and HPL surfaces to enhance...

## **GENERAL**

Status: under construction

Pool: common Bedrooms: 3 Furniture: full To sea: 5000 m Area: 103 m<sup>2</sup> Bathrooms: 4

## **ADDITIONALLY**

Veranda(18,3 sq.m. covered veranda)

Conditioner Solar panels

Garden(Covered 67,7 sq.m)

Security

Distance to supermarket: 2 min

Floor: 3

Balcony(Uncovered 16,4 sq.m)