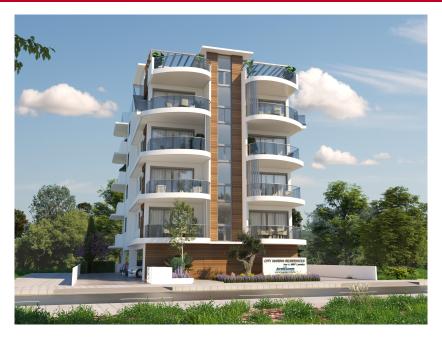

ID 1006420 Larnaca, Kamares Built: 2022, Apartment

## Price for sale: € 260 000

The new luxury apartment complex will be located in the Port Point area, just 400 meters from the sea and the new marina, which will become the largest port in Cyprus. The four-story building is designed for eight 2-bedroom apartments - 2 on each floor, that should provide maximum comfort and privacy to property owners. It is worth noting that owners of apartments on the upper floor will receive a bonus of a separate roof garden with a beautiful view of the...