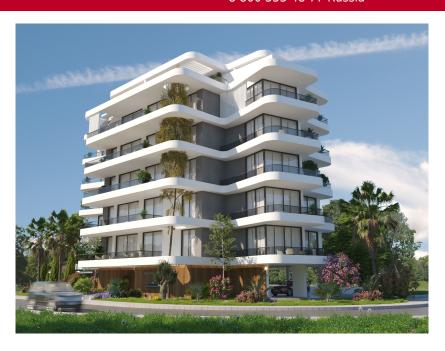

# Price for sale: € 320 000

The construction of the complex is taking place in the prestigious area of Livadia, just 800 meters from the sea. The project provides for the construction of a 5-storey building, which will have a total of fifteen 2-bedroom apartments. There are only three apartments on each floor, which will provide maximum privacy to future owners. In addition, residents of apartments on the fifth floor will have access to the roof, where a roof garden and a barbecue area...