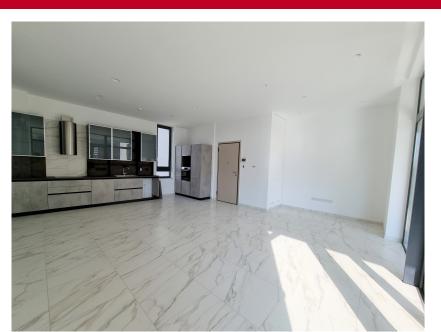

# Price for sale: € 1 175 000

The project is a stunning multilevel high-rise condominium, perfectly located on the coast road in the Germasogeia area of Limassol – Cyprus, and within walking distance of glorious sandy beaches. The spacious apartments enjoy panoramic views of the sea and the city and are just perfect for enjoying a sun-drenched Mediterranean lifestyle. Set in secure grounds, the impressive building comprises 37 apartments – each with 2, 3, and 4 bedroom double height loft...

## **GENERAL**

Status: ready to move

Pool: common Bedrooms: 3 Furniture: full To sea: 50 m Area: 113 m<sup>2</sup> Bathrooms: 3

### **ADDITIONALLY**

See View

Conditioner

Equipped kitchen

Security

Parking place: 1

Distance to bars/restaurants: 1 min

Veranda(covered 21 sq.m)