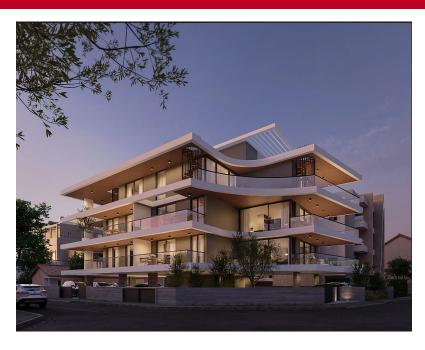

## **GENERAL**

Status: under construction

Pool: private
Bedrooms: Studio
Furniture: full

To sea: 1600 m Area: 316 m<sup>2</sup> Bathrooms: 0

## **ADDITIONALLY**

Veranda Solar panels Storeroom

Parking place: 13

Distance to bars/restaurants: 5 min

Conditioner Jacuzzi

Parking: covered

Distance to supermarket: 5 min