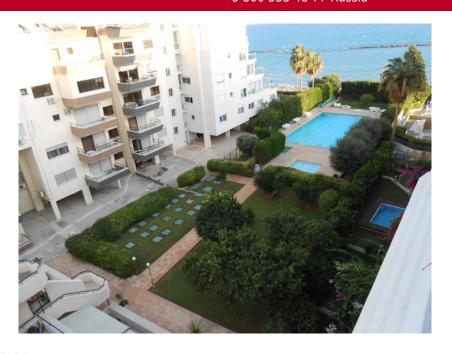

# ID 1006378 Limassol, Potamos Germasogeia Apartment

# Price for sale: € 630 000

2 bedroom apartment with side sea view, and entrance to the beach. Fully furnished and a/c

## **GENERAL**

Status: resale Pool: common Bedrooms: 2 Furniture: full To sea: 50 m Area: 90 m<sup>2</sup> Bathrooms: 2