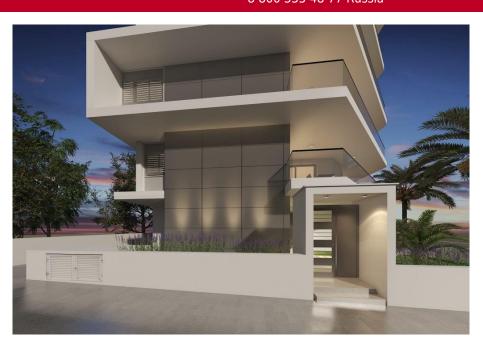

It is located near the seafront of Limassol city, close to all amenities and a short distance from the city center. The project consists of 4 bedroom Apartments, open plan kitchen with dining and living area. It includes also storage room and 2 parking space. FEATURES & FACILITIES BEDROOMS: 4 BATHROOMS: MAX.4 PARKING: 2 VERANDA FURNISHED FULL INSTALLATION OF CENTRAL HEATING – COOLING ENTRANCE: MULTI-POINT SECURE DOOR ELEVATOR

## **GENERAL**

Status: ready to move

Pool: common Bedrooms: 4 Furniture: full To sea: 150 m Area: 175 m<sup>2</sup> Bathrooms: 3

## **ADDITIONALLY**

See View

Balcony(uncovered 4 sq.m)

Central heating

Storeroom

Distance to supermarket: 2 min

Floor: 1

Veranda(covered 50 sq.m)