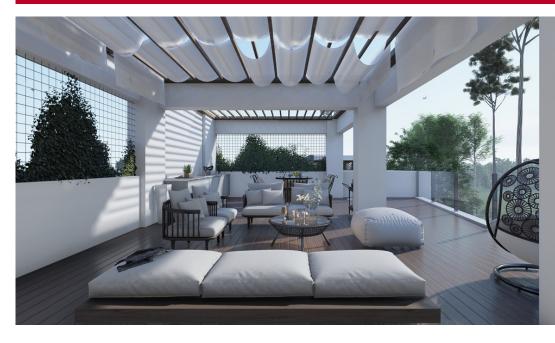

# Price for sale: € 615 000

The apartments are situated in Limassol's Polemidia neighborhood, which has an extensive transit system. All of Limassol's main attractions, as well as the nearby cities and international airports, are conveniently and swiftly accessible. All facilities, including food, banking, education, entertainment, and other services, are conveniently close by. Every apartment features a storage unit, a covered parking space, and a covered veranda. High-end materials and...

## **ADDITIONALLY**

Veranda(Covered 23 m2)

Conditioner

Garden(Roof Grden 48 m2)

Parking: covered

Distance to supermarket: 5 min

Floor: 3

Balcony(Uncovered 91 m2)