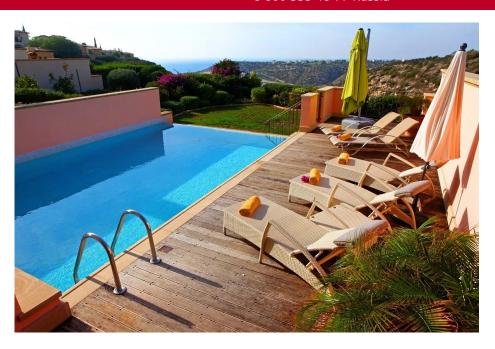

## Price per month: € 4 800

This brand new, luxurious Elite Junior Villa is splendidly furnished and equipped to a very high standard and is superbly positioned on the newly constructed Grand Poseidon complex overlooking the resort main entrance. This spectacular east-facing property offers pleasing views of the dramatic ravine and towards the crystal blue sea. It is just a couple of minutes stroll from the Village Square shops and restaurants and the sports and leisure amenities of the resort. The...

### **GENERAL**

Status: ready to move

Pool: private

Bedrooms: 3 Furniture: full To sea: 500 m

Bathrooms: 3

## **ADDITIONALLY**

See View Terrace Veranda Balcony Conditioner Solar panels Dishwasher Equipped kitchen Washing machine Internet Garden Security

Playground Parking place: 2

Distance to bars/restaurants: 1 min