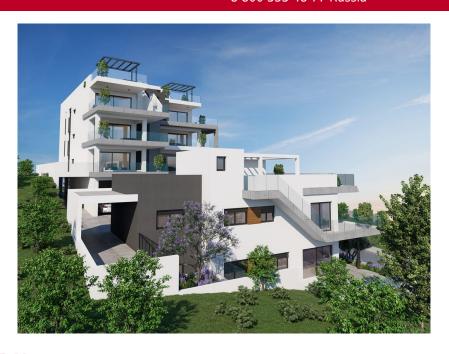

# Price for sale: € 450 000

Situated on the hill west of Panthea, this project is only a few minutes away from the heart of Limassol and at the same time it enjoys the advantages of a tranquil and peaceful environment. It has designed the buildings giving great emphasis in indoor comfort and functionality as well as big verandas from which its residence will be able to enjoy the spectacular city and sea view. Furthermore, main priority is to equip the buildings with top quality materials...