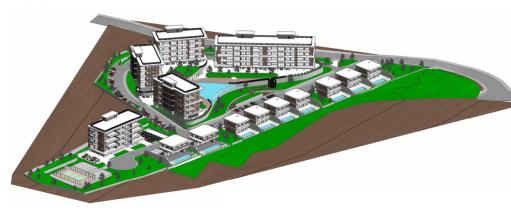

# MASTERPLAN

# Price for sale: € 240 000

- Closed project of apartments and villas in Limassol - Location next to Foley's International School - Panoramic views of the sea and the city - Large swimming pool, fitness center, and green areas - Outdoor children's and sports grounds - Property management for a comfortable life and rental - A successful residential area, 3 km from the center