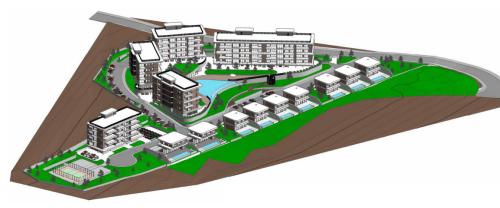

# MASTERPLAN

## Price for sale: € 330 000

- Closed project of apartments and villas in Limassol - Location next to Foley's International School - Panoramic views of the sea and the city - Large swimming pool, fitness center, and green areas - Outdoor children's and sports grounds - Property management for a comfortable life and rental - A successful residential area, 3 km from the center