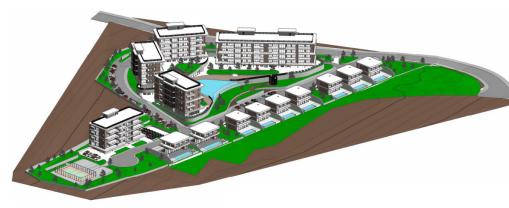

#### MASTERPLAN

# Price for sale: € 440 000

- Closed project of apartments and villas in Limassol - Location next to Foley's International School - Panoramic views of the sea and the city - Large swimming pool, fitness center, and green areas - Outdoor children's and sports grounds - Property management for a comfortable life and rental - A successful residential area, 3 km from the center