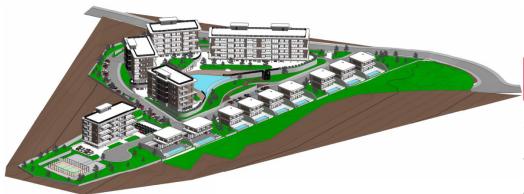

## Price for sale: € 795 000

- Closed project of apartments and villas in Limassol - Location next to Foley's International School - Panoramic views of the sea and the city - Large swimming pool, fitness center, and green areas - Outdoor children's and sports grounds - Property management for a comfortable life and rental - A successful residential area, 3 km from the center