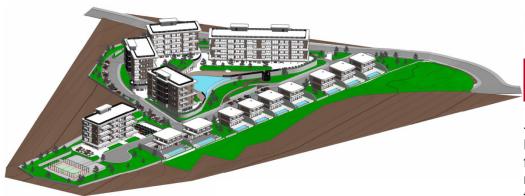

## Price for sale: € 1 200 000

- Closed project of apartments and villas in Limassol - Location next to Foley's International School - Panoramic views of the sea and the city - Large swimming pool, fitness center, and green areas - Outdoor children's and sports grounds - Property management for a comfortable life and rental - A successful residential area, 3 km from the center