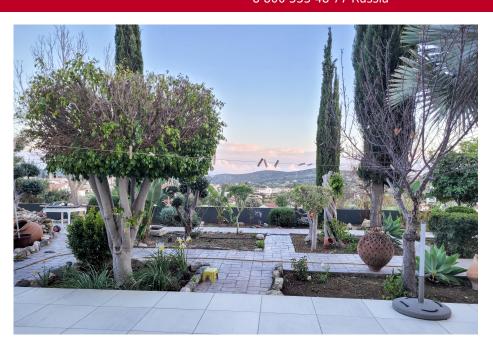

Welcome to this remarkable detached 6-bedroom house located in the serene Pyrgos area of Limassol. Nestled in a tranquil private road, this spacious residence offers a peaceful retreat away from the hustle and bustle of city life, while still being conveniently close to all local amenities, just a short 10-minute walk away. Situated on a generous plot of approximately 1000 square meters, with a covered area of 330 square meters, this home can be your private haven. For...

## **ADDITIONALLY**

Parking: covered

Terrace Veranda
Balcony Conditioner
Solar panels Equipped kitchen
BBQ Garden
Garage Storeroom