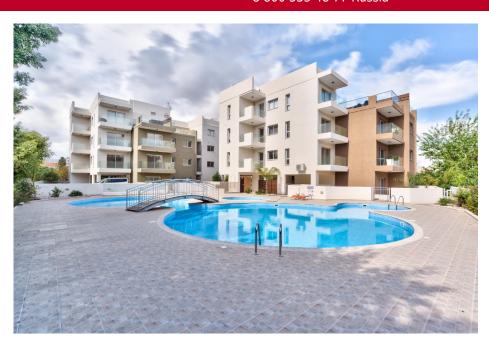

# ID 1007058 Limassol, Potamos Germasogeia Apartment

## Price per month: € 2 150

Two bedroom Fully Furnished Apartment A102 in Aristo Regina Complex Location: Quiet place of the Tourist area, 200 m from the sea – near Papas supermarket and Dasoudi Park. Walking distance are all necessary amenities – big supermarket, restaurants, confectionary, various shops, park, bars, post office, pharmacy, hairdressing saloon, bus stop. The rent price is 2150 euros per month including common expenses + 2 security deposits against damages.

### **GENERAL**

Status: ready to move

Pool: common Bedrooms: 2 Furniture: full To sea: 50 m Area: 85 m<sup>2</sup> Bathrooms: 2