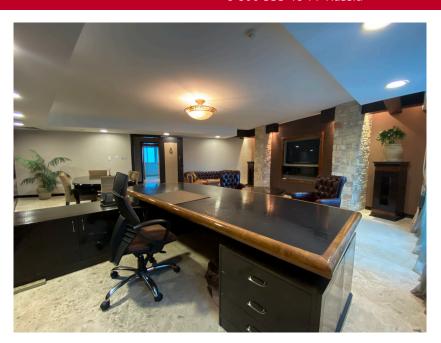

## ID 1007077

Limassol, Mesa Geitonia

Built: 2012, Commercial property

# Price per month: € 12 000

Office Building For Rent in the Historical Centre of Limassol with parking for 14 cars Parking for 10 cars has been secured at a car park 200m distance from the building plus 4 parking places on the premises. The building consists of seven floors (including the ground floor) Total size of the building is 700m2 The building was constructed in 2012, with luxury fittings and finishes. Included in the building Air conditioning in all...