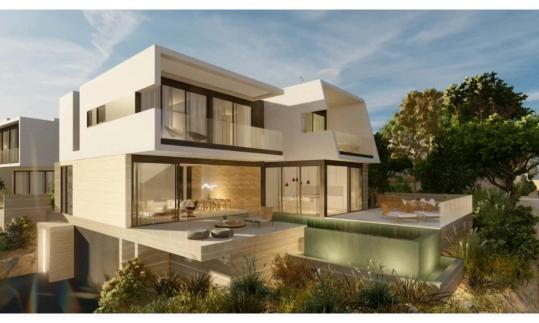

Price for sale: € 1 266 880

The total area of the project is 21200 square meters, with a construction area exceeding 20000 square meters. It comprises of 11 villas, 9 townhouses, 2 large infinity swimming pools with sea views, and a pool and play area for children. In addition, there are 81 apartments and a total of 101 villas and apartments. The project also includes an observation deck and a fully equipped gym. Each villa is uniquely designed with a focus on privacy and spaciousness. Not only do...