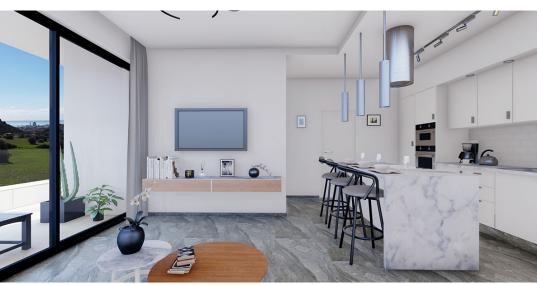

# Price for sale: € 449 900

This is a contemporary apartment complex situated in the up-and-coming region of Germasogeia, a part of Limassol District in Cyprus. The building is 4 stories high, including a ground level with covered parking. It houses 15 luxurious apartments with 1 or 2 bedrooms, as well as spacious covered verandas. These apartments are adorned with modern amenities such as custom kitchen cabinets, open layouts, built-in wardrobes, and large double-glazed windows....

### **GENERAL**

Status: under construction

Pool: common Bedrooms: 2 Furniture: full To sea: 4700 m Area: 80 m<sup>2</sup> Bathrooms: 2