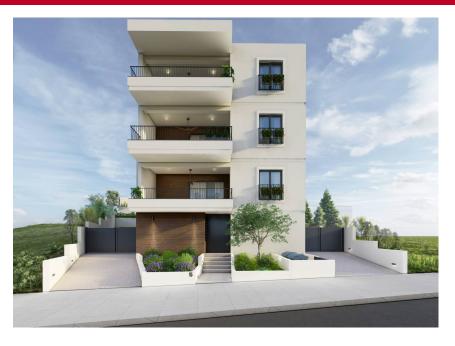

ID 1008001 Limassol, Germasogeia Built: 2025, Apartment

## Price for sale: € 235 000

New Residences is a block of 8 high-quality residential apartments, situated in the quiet and privileged area of Germasogeia village. It has very easy access to the driveway just a 5-minute drive from the roundabout of Agios Athanasios and Germasogeia. The area is accessible to all the necessary amenities including supermarkets, public and private schools, pharmacies, hospitals, etc. Property Specifications: I European laminate parquet in the...