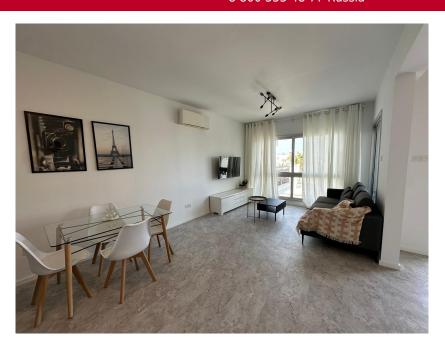

# Price per month: € 1 800

Features Renovated and brand new furniture A/C in all rooms 2 bedrooms 1 guest toilet 1 main bathroom 3rd floor 1 covered parking Storage room Covered area:85m2 PETS NOT ALLOWED Price: €1,800 per month (Plus common expenses) available immediately

## **GENERAL**

Status: ready to move

Pool: common Bedrooms: 2 Furniture: full To sea: 3000 m Area: 85 m<sup>2</sup> Bathrooms: 1

## **ADDITIONALLY**

Veranda
Solar panels
Parking: covered

Distance to supermarket: 5 min

Floor: 3

Conditioner Storeroom Parking place: 1

Distance to bars/restaurants: 5 min