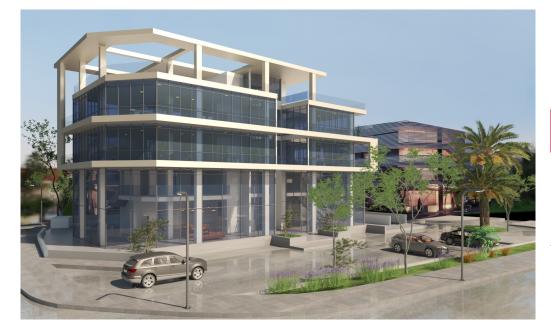

## Price for sale: € 1 560 000

OFFICES is located in Limassol city – Kolonakiou, close to all amenities. The project consists of 4 offices and 2 stores. It includes also a covered and uncovered veranda and 2 parking spaces. TECHNICAL SPECIFICATIONS AND STANDARS  $\cdot$  3 storey building, contemporary design  $\cdot$  2 ground floor shops with mezzanine  $\cdot$  2 floors offices (2 offices...