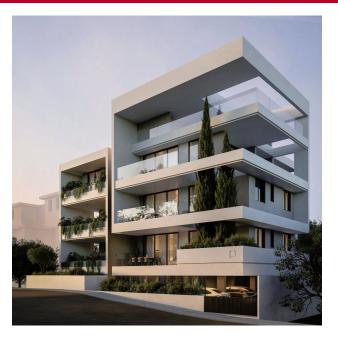

ID 1008024 Limassol, Columbia Built: 2025, Penthouse

## Price for sale: € 378 000

Residences comprise exclusive living spaces located in Germasogeia, Limassol. The eight apartments are perched above a coveted area with stunning views. The building houses 2 one-bedroom, 6 two-bedroom apartments, and two luxurious penthouses, each featuring a south-facing roof garden and a 'Day Room' equipped with a shower. The apartments boast 2.9m high ceilings, engineered flooring, Italian ceramic tiling, and a flawless paint finish, providing residents with a...