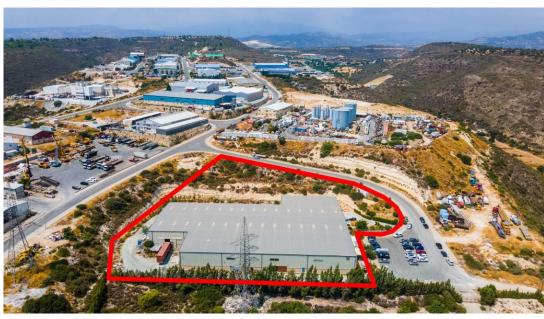

# Price for sale: € 1 300 000

The asset is a leasehold industrial unit located in the 3rd Limassol Industrial Zone in Ypsonas. The asset is a 93% share which reflects to a total land area of 11,066sqm. It is positioned in a dead-end road. The unit is about 10 years old and is in good condition. It is divided into 4 sections with total covered area of 4,222sqm factory space / warehouses plus 280sqm office space (187sqm on the ground floor and 93sqm on the 1st floor). Out of the 4 sections, 2...